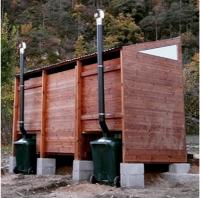

### **GREEN TOILET**

120 Family

Green Toilet 120 is suitable for seasonal use for a family of 4-6 persons.