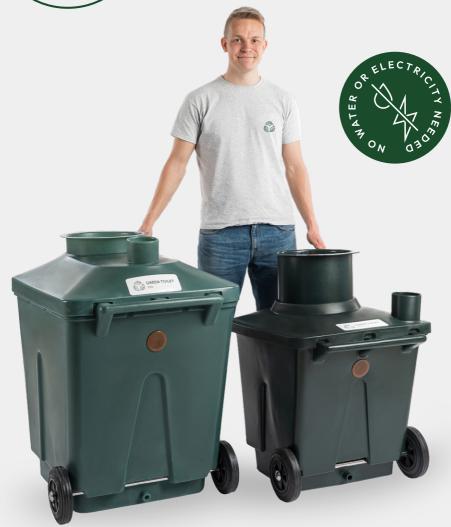

Green Toilet has a unique double base that works like an underwatering flowerpot. The structure ensures odor-free and efficient composting. The service of Green Toilet is based on batch composting with spare containers. When the Green Toilet in use becomes full, it is replaced by an empty spare container.

## **GREEN TOILET**

330

Green Toilet 330 is suitable for a large family or for public use.

### **GREEN TOILET**

120 Family

Green Toilet 120 is suitable for seasonal use for a family of 4-6 persons.