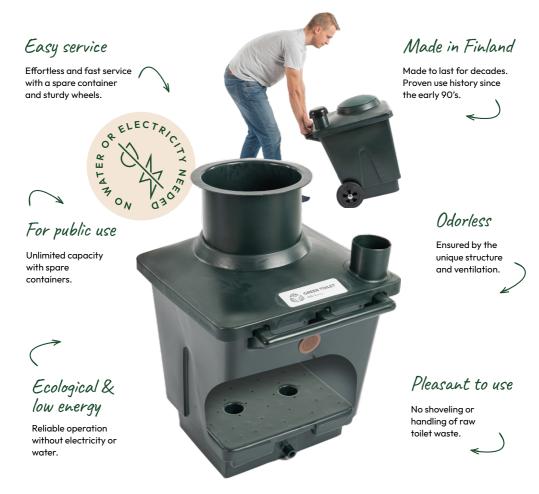

Green Toilet has a unique double base that works like an underwatering flowerpot. The structure ensures odor-free and efficient composting. The service of Green Toilet is based on batch composting with spare containers. When the Green Toilet in use becomes full, it is replaced by an empty spare container.

GREEN TOILET SYSTEM CAN BE ADAPTED TO DIFFERENT NEEDS

With the Green Toilet, you can have a nice and pleasant off-grid toilet anywhere. There are suitable combinations of Green Toilet for indoor and outdoor use. With accessories, Green Toilet system can easily be adapted to different use cases: from family use to large groups in public places like nature parks, golf courses or marinas.