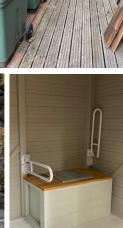

Green Toilet has a unique double base that works like an underwatering flowerpot. The structure ensures odor-free and efficient composting. The service of Green Toilet is based on batch composting with spare containers. When the Green Toilet in use becomes full, it is replaced by an empty spare container.