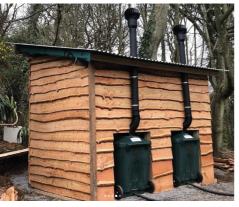

## **GREEN TOILET**

330

Green Toilet 330 is suitable for a large family or for public use.