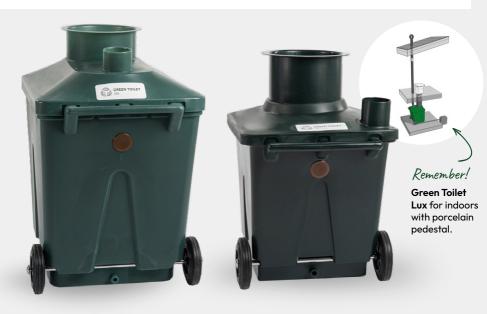

## **GREEN TOILET**

330

Green Toilet 330 is suitable for a large family or for public use.

#### **Measurements:**

Height 920 mm, width 720 mm, depth 820 mm. Volume 330 l.

### **GREEN TOILET**

120 Family

Green Toilet 120 is suitable for seasonal use for a family of 4-6 persons.

#### Measurements:

Height 695 mm, width 600 mm, depth 660 mm. Volume 120 l.