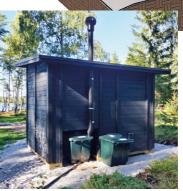

GREEN TOILET SYSTEM CAN BE ADAPTED TO DIFFERENT NEEDS

With the Green Toilet, you can have a nice and pleasant off-grid toilet anywhere. There are suitable combinations of Green Toilet for indoor and outdoor use. With accessories, Green Toilet system can easily be adapted to different use cases: from family use to large groups in public places like nature parks, golf courses or marinas.