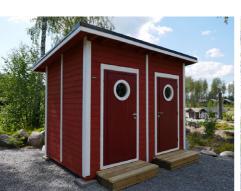

GREEN TOILET SYSTEM CAN BE ADAPTED TO DIFFERENT NEEDS

With the Green Toilet, you can have a nice and pleasant off-grid toilet anywhere. There are suitable combinations of Green Toilet for indoor and outdoor use. With accessories, Green Toilet system can easily be adapted to different use cases: from family use to large groups in public places like nature parks, golf courses or marinas.